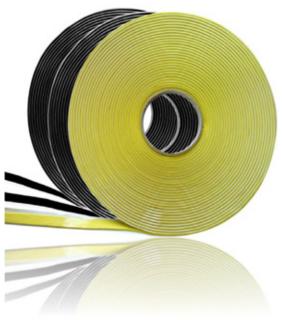

# COMPEX™ W-700 Sealant Tope

#### **COLOR**

Black or yellow.

# **SIZE & PACKING**

3mm x 12mm x 15m 150m/carton